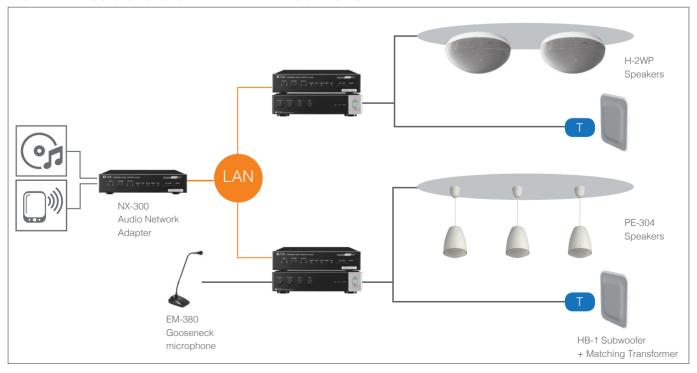

# SYSTEM EXAMPLE FOR MULTIPLE ROOMS: MULTIPLE MUSIC CHOICES IN DIFFERENT LOCATIONS

A-5006

Digital Mixer Amplifier A-5012

\*0dB=1V