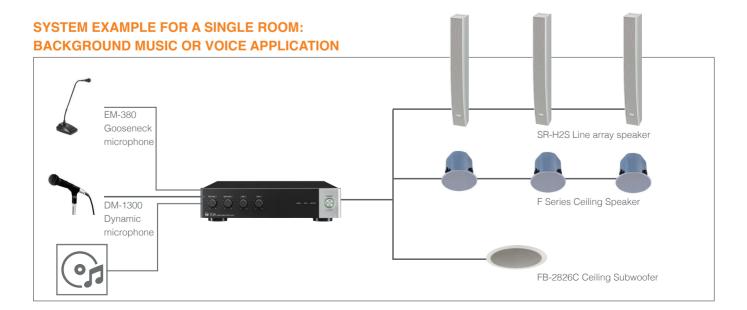

#### **APPLICATION EXAMPLES**

Retail stores

Conference rooms, lecture halls

Schools

**HI-TECH MADE FOR YOU** The TOA A-5000 series allows you to control your music as per your requirements, with a built-in digital signal processor (DSP) and precise EQ-settings via PC providing high efficiency and quality sound reproduction resulting in optimal performance. It also ensures that your investment in a durable and power efficient product as a result of digital amplification, provides you with many years of use.

#### A PERFECT PA SOLUTION FOR EVERY LOCATION

Available in 60- and 120-watt versions, the TOA A-5000 series amplifiers are an ideal choice for boardrooms, conference venues, small to medium size restaurants and retail establishments, especially when paired with the wide range of TOA speakers.