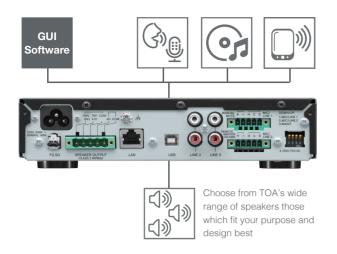

#### **APPLICATION EXAMPLES**

Retail stores

Conference rooms, lecture halls

Schools

**HI-TECH MADE FOR YOU** The TOA A-5000 series allows you to control your music as per your requirements, with a built-in digital signal processor (DSP) and precise EQ-settings via PC providing high efficiency and quality sound reproduction resulting in optimal performance. It also ensures that your investment in a durable and power efficient product as a result of digital amplification, provides you with many years of use.

#### **FEATURES**

- 1U-half size compact and simple hardware for easy setting
- Hi-/Low-impedance speaker connection
- 60W and 120W models
- 2x mic/line inputs with mute
- Ideal for restaurants, coffee shops, retail shops etc.
- The installer can set the optimal sound with the intuitive software
  - High pass filter and 4-point Parametric Equalizer for each input
  - Feedback Supressor for input 1 and 2
  - Compressor for each input 1 and 2
  - Manual and Auto Mute
  - 10-point filter for each output (High-pass/Low-pass/PEQ)
  - 5-point speaker Parametric Equalizer with built-in preset EQ library of TOA speakers