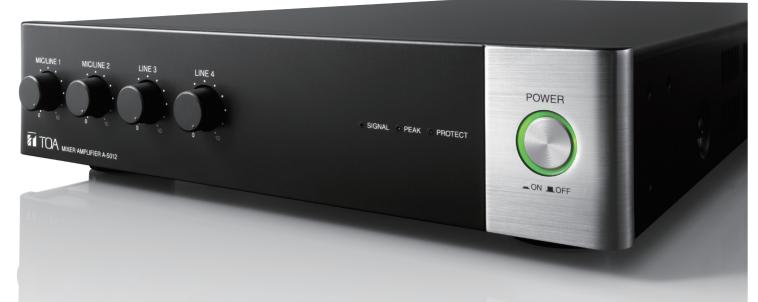

#### **FEATURES**

- 1U-half size compact and simple hardware for easy setting
- Hi-/Low-impedance speaker connection
- 60W and 120W models
- 2x mic/line inputs with mute
- Ideal for restaurants, coffee shops, retail shops etc.
- The installer can set the optimal sound with the intuitive software
  - High pass filter and 4-point Parametric Equalizer for each input
  - Feedback Supressor for input 1 and 2
  - Compressor for each input 1 and 2
  - Manual and Auto Mute
  - 10-point filter for each output (High-pass/Low-pass/PEQ)
  - 5-point speaker Parametric Equalizer with built-in preset EQ library of TOA speakers